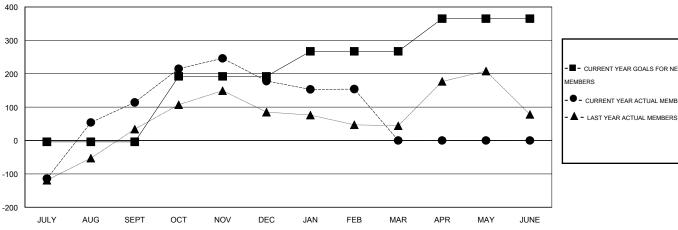

## **LOCATION INDIA**

 $\mathsf{GMT}\;\mathsf{CA}\;6$ 

| Clubs                 |                  |           |                  |                  | Members               |                    |                                     |                    |                  |
|-----------------------|------------------|-----------|------------------|------------------|-----------------------|--------------------|-------------------------------------|--------------------|------------------|
| RESULTS FOR 2015-2016 |                  |           |                  |                  | RESULTS FOR 2015-2016 |                    |                                     |                    |                  |
| QUARTER               | NEW CLUB<br>GOAL | NEW CLUBS | DROPPED<br>CLUBS | NET<br>GAIN/LOSS | QUARTER               | NEW MEMBER<br>GOAL | CHARTER AND<br>NEW MEMBERS<br>ADDED | DROPPED<br>MEMBERS | NET<br>GAIN/LOSS |
| JULY/AUG/SEPT         | 4                | 1         | 0                | 1                | JULY/AUG/SEPT         | -4                 | 390                                 | 276                | 114              |
| OCT/NOV/DEC           | 2                | 3         | 0                | 3                | OCT/NOV/DEC           | 196                | 244                                 | 180                | 64               |
| JAN/FEB/MAR           | 2                | 0         | 1                | -1               | JAN/FEB/MAR           | 75                 | 84                                  | 108                | -24              |
| APR/MAY/JUNE          | 2                | 0         | 0                | 0                | APR/MAY/JUNE          | 98                 | 0                                   | 0                  | 0                |

#### GOALS AND ACTUAL MEMBERS CUMULATIVE

| - ■ - CURRENT YEAR GOALS FOR NEW |  |
|----------------------------------|--|
| MEMBERS                          |  |
| CURRENT YEAR ACTUAL MEMBERS      |  |

| DROPPED CLUBS: 1 |     |
|------------------|-----|
| DROPPED MEMBERS  |     |
| DECEASED         | 5   |
| CLUB CANCELLED   | 0   |
| OTHER            | 559 |
| TOTAL            | 564 |