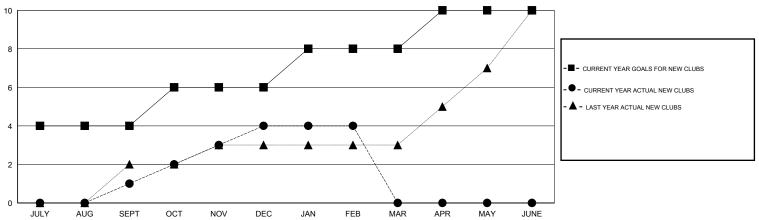

## **LOCATION INDIA**

 $\mathsf{GMT}\;\mathsf{CA}\;6$ 

| Clubs                 |                  |           |                  |                  | Members               |                    |                                     |                    |                  |
|-----------------------|------------------|-----------|------------------|------------------|-----------------------|--------------------|-------------------------------------|--------------------|------------------|
| RESULTS FOR 2015-2016 |                  |           |                  |                  | RESULTS FOR 2015-2016 |                    |                                     |                    |                  |
| QUARTER               | NEW CLUB<br>GOAL | NEW CLUBS | DROPPED<br>CLUBS | NET<br>GAIN/LOSS | QUARTER               | NEW MEMBER<br>GOAL | CHARTER AND<br>NEW MEMBERS<br>ADDED | DROPPED<br>MEMBERS | NET<br>GAIN/LOSS |
| JULY/AUG/SEPT         | 4                | 1         | 0                | 1                | JULY/AUG/SEPT         | -4                 | 390                                 | 276                | 114              |
| OCT/NOV/DEC           | 2                | 3         | 0                | 3                | OCT/NOV/DEC           | 196                | 244                                 | 180                | 64               |
| JAN/FEB/MAR           | 2                | 0         | 1                | -1               | JAN/FEB/MAR           | 75                 | 84                                  | 108                | -24              |
| APR/MAY/JUNE          | 2                | 0         | 0                | 0                | APR/MAY/JUNE          | 98                 | 0                                   | 0                  | 0                |

### GOALS AND ACTUAL NEW CLUBS CUMULATIVE